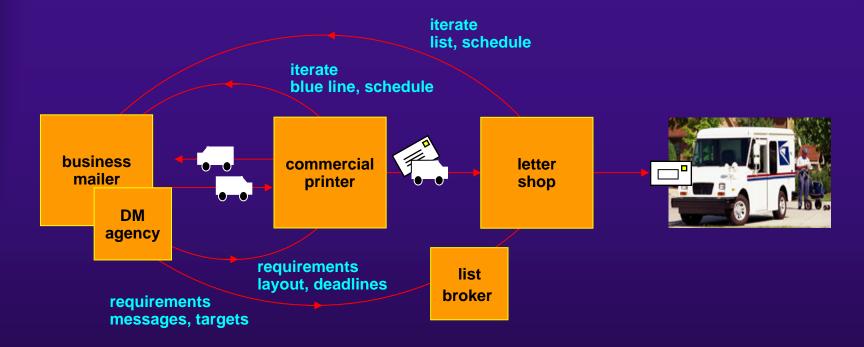

#### **Commercial Print Production**

Pro's: Best quality; complete design freedom

Con's: Most expensive for short runs; 3 weeks required;

lots of details to manage