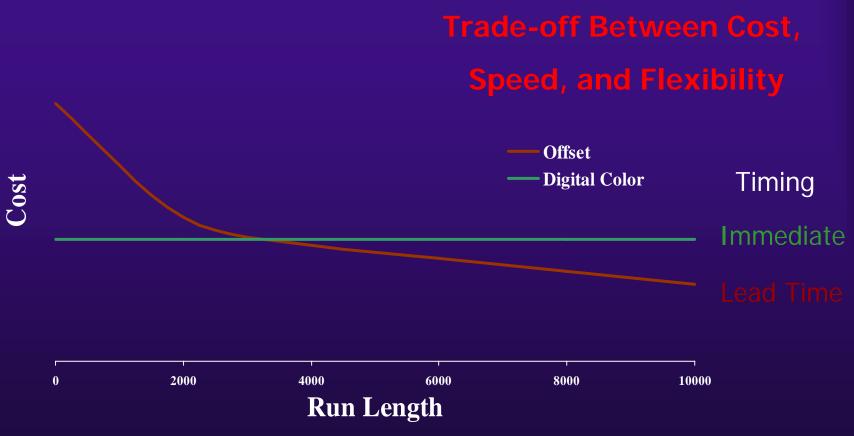

Process Selection - Digital Color Comparison

Process Selection – Impact of Personalization

- Increase repeat orders by 48%
- Increase response rate by 36%
- Increase response time by 34%
- Increase revenue/profit by 32%
- Increase order size by 25%

**Increase From Base Rate is Substantial** 

Source: CAP Ventures