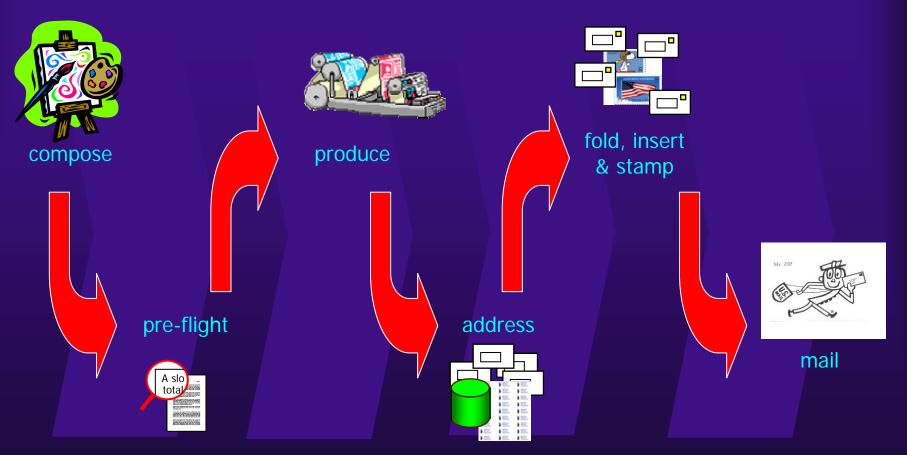

### Home/Office Production

fold, insert & stamp

mail

Pro's: Inexpensive and relatively quick

Con's: All-consuming and relatively low quality output

# **Copy Shop Production**

fold, insert & stamp

mail

Pro's: Higher quality; more free time

Con's: More expensive; takes longer; no personalization

#### **Commercial Print Production**

Pro's: Best quality; complete design freedom

Con's: Most expensive for short runs; 3 weeks required;

lots of details to manage

#### Mail-on-Demand

### Time Required: Minutes

integrated letter shop function

fold, insert & stamp

proof

produce

mail

Pro's: High quality; fast; easy; inexpensive

Con's: Restricted formats