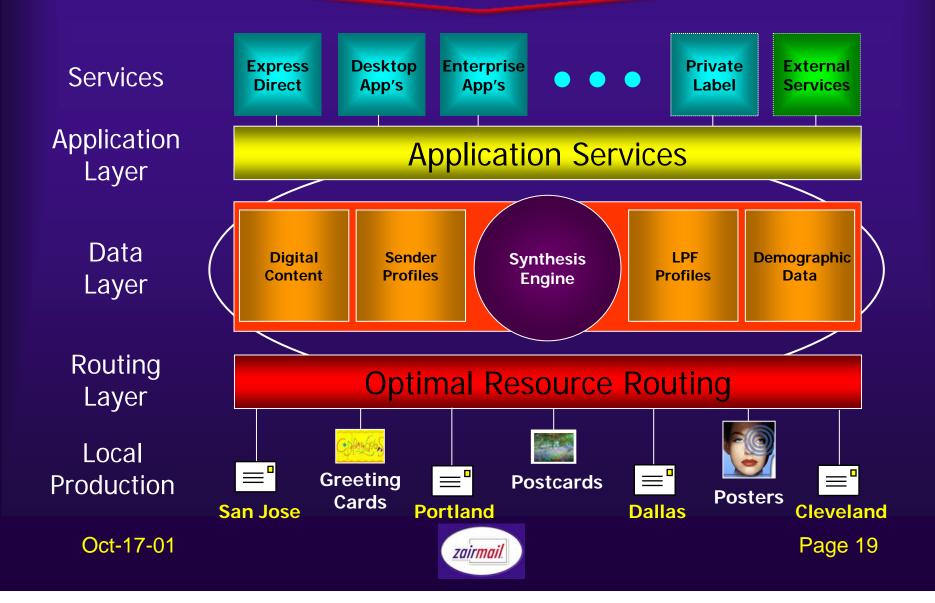

tems
- Automated Appointment Systems
- Personalized Marketing Programs
- And the list goes on...

### The Zairmail Solution

#### Internet-Driven Overnight Mail









**Optimal** Resource Routing





**USPS 94%** Local **Overnight** 

ost Office

**New York** 

**Speed** Reliability Capacity







**Dallas** 





Page 17

### The Zairmail Solution

#### Zairmail Express Direct

- Get Results Fast
  - Route nationally
  - Produce mail locally
  - Optimal letter traffic
- Minimize Frustration
  - Single point of contact
  - Your choice of interaction
  - Eliminate manual labor
- Maximize Value
  - Production choices
  - High quality output
  - High volume production facilities



biz.zairmail.com

Commercial Quality Fast, Easy, and Inexpensive

### Zairmail Application Infrastructure



### Zairmail

#### **Direct Mail Printing & Production**

- Internet Convergence Offers Opportunities
- Consolidate New Flows of Mail Traffic
- Faster, Easier, Less Expensive
- Make Convergence Work for You!