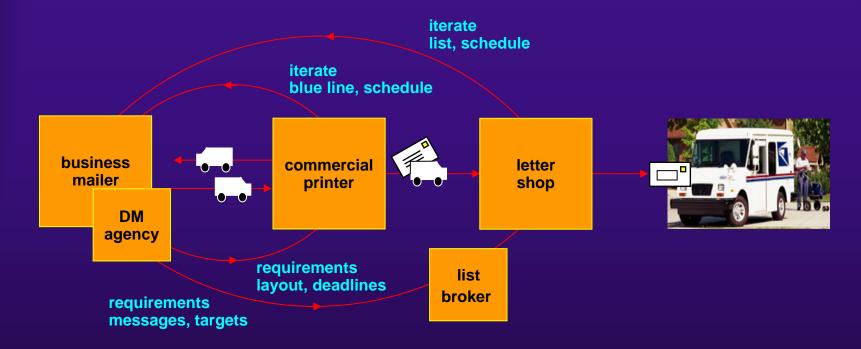

#### **Process Choices: Commercial Print Production**

Pro's: Best quality; complete design freedom

Con's: Most expensive for short runs; 3 weeks required;

lots of details to manage

Oct-17-01