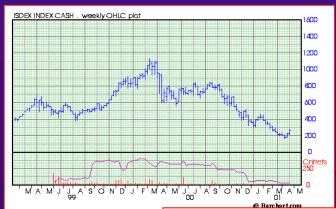

### What's With the Internet?

Internet.com's Internet Stock Index (ISDEX) has lost more than 80% of its' value since March 2000.

The Industry Standard reports that there have been almost 90,000 layoff's and 160 high profile Internet failures since January of 2000.