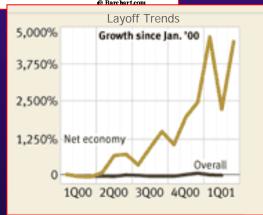

### What's With the Internet?

Internet.com's Internet Stock Index (ISDEX) has lost more than 80% of its' value since March 2000.

The Industry Standard reports that there have been almost 90,000 layoff's and 160 high profile Internet failures since January of 2000.