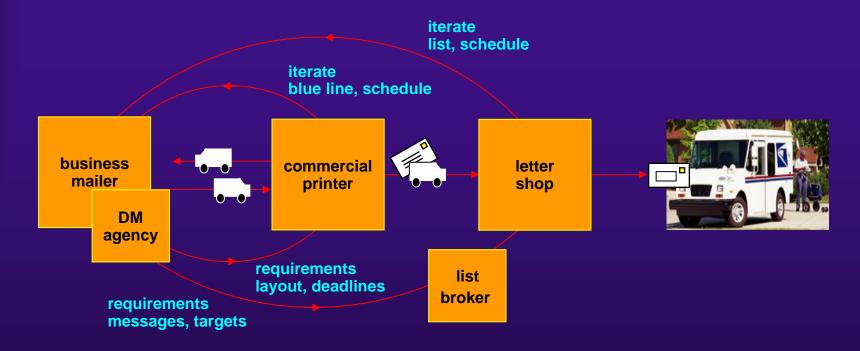

#### **Process Choices: Commercial Print Production**

Pro's: Best quality; complete design freedom

Con's: Most expensive for short runs; 3 weeks required;

lots of details to manage