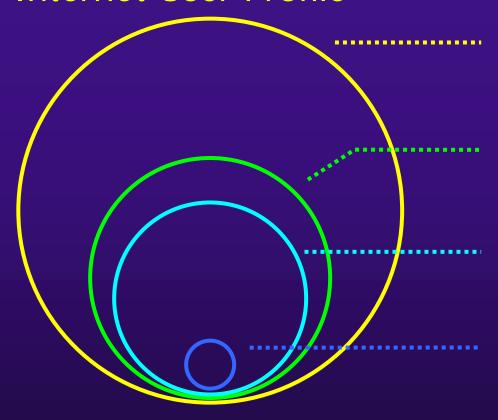

#### Internet User Profile

**US** Households

~110 million (100%)

PC Enabled

~55 million (50%)

Internet Enabled

~44 million (40%)

Daily Users\*

~9 million (8%)

Limited Reach & Demographic Information