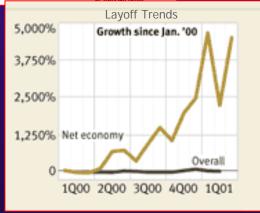

# What's With the Internet?

Internet.com's Internet Stock Index (ISDEX) has lost more than 80% of its' value since March 2000.

The Industry Standard reports that there have been almost 90,000 layoff's and 160 high profile Internet failures since January of 2000.