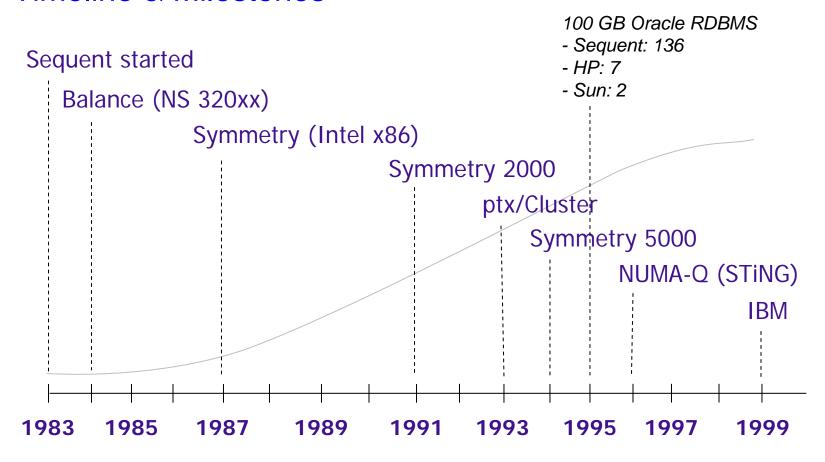

PO Box 741 Lake Oswego Oregon 97034

P: (503) 789-2676

F: (503) 210-6479

# Applied Business Strategy University of Phoenix

Wilson Zehr Principal

C: (503) 789-2676 wilson@cendex.biz

May 31, 2006



### Our Business is Your Success



### **Timeline & Milestones**





# Oracle Program (1995)

### Sequent/Oracle Leverage Revenue







# Strategic Alliances













Strategic Alignment

**The Core** 

# Strategic Alliances

### Sequent/Oracle Relationship

#### **Public Relations**

- Periodic press releases
- Publish benchmark results
- Publish strategic customer wins

### Sales & Marketing

- Joint training & team building
- Joint product collateral
- Success stories
- Bundled product offers
- Reciprocal customer visits

### **Reciprocal Customers**

- Oracle ran their business on Sequent
- Oracle developed core software on Sequent
- Sequent rant most benchmarks on Oracle
- Sequent largest Oracle App's site

### Strategic Alignment

- Regular executive briefings
- Joint strategic initiatives (VoD, TB+ DB, ...)
- Executive outings & customer cal