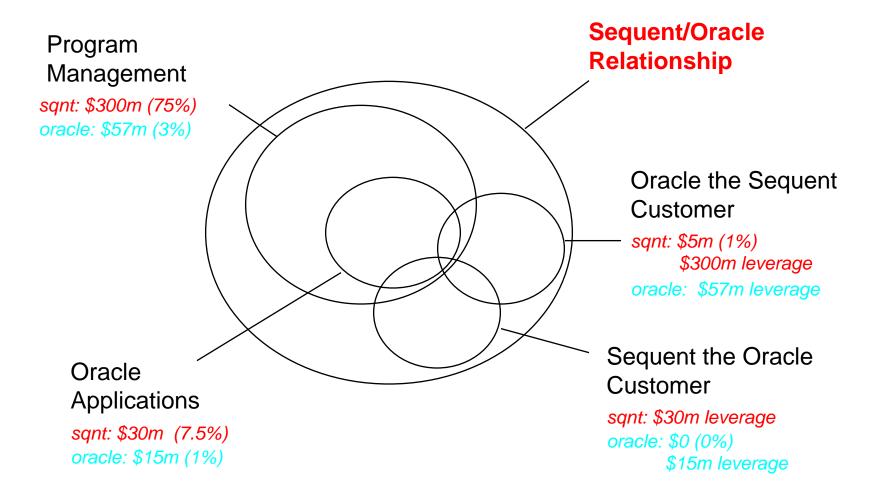

PO Box 741 Lake Oswego Oregon 97034

P: (503) 789-2676

F: (503) 210-6479

# Applied Business Strategy University of Phoenix

Wilson Zehr Principal

C: (503) 789-2676 wilson@cendex.biz

May 31, 2006



### Our Business is Your Success



### **Timeline & Milestones**





# Oracle Program (1995)

### Sequent/Oracle Leverage Revenue







# Strategic Alliances













Strategic Alignment

**The Core** 

# Strategic Alliances

### Sequent/Oracle Relationship

#### **Public Relations**

- Periodic press releases
- Publish benchmark results
- Publish strategic customer wins

### Sales & Marketing

- Joint training & team building
- Joint product collateral
- Success stories
- Bundled product offers
- Reciprocal customer visits

### **Reciprocal Customers**

- Oracle ran their business on Sequent
- Oracle developed core software on Sequent
- Sequent rant most benchmarks on Oracle
- Sequent largest Oracle App's site

### Strategic Alignment

- Regular executive briefings
- Joint strategic initiatives (VoD, TB+ DB, ...)
- Executive outings & customer calls
- Joint demo's & benchmarks

### **Product Development**

- Har